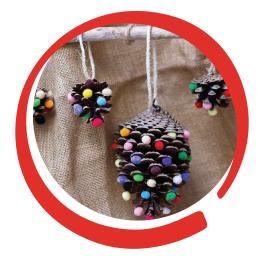

## **PINE CONE ORNAMENTS**

To create this you'll need pine cones, some pom poms, string, craft glue or a glue gun and paint (optional). If you would like to paint your pine cones do so before sticking on your pom poms. Once your paint and the glue for your pom poms are dry, attach a string to hang your ornament from.